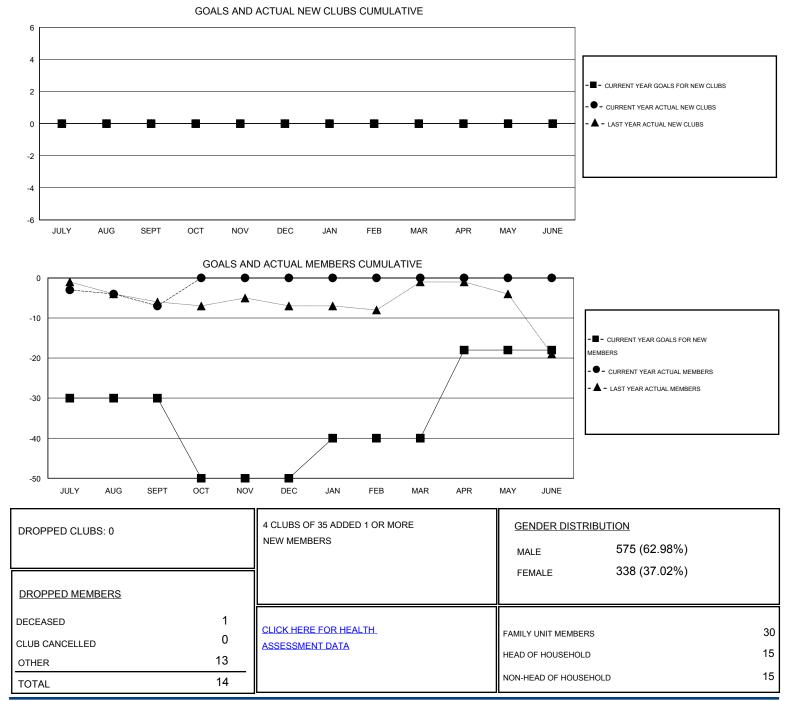

## GMT: Kenneth Persson

| LOCATION ICELAND |
|------------------|
|------------------|

|                            |                  | Clubs     |                  |                  | Members                    |                    |                                     |                    |                  |
|----------------------------|------------------|-----------|------------------|------------------|----------------------------|--------------------|-------------------------------------|--------------------|------------------|
| RESULTS FOR 2016-2017      |                  |           |                  |                  | RESULTS FOR 2016-2017      |                    |                                     |                    |                  |
| QUARTER                    | NEW CLUB<br>GOAL | NEW CLUBS | DROPPED<br>CLUBS | NET<br>GAIN/LOSS | QUARTER                    | NEW MEMBER<br>GOAL | CHARTER AND<br>NEW MEMBERS<br>ADDED | DROPPED<br>MEMBERS | NET<br>GAIN/LOSS |
| JULY/AUG/SEPT              | 0                | 0         | 0<br>0           | 0<br>0           | JULY/AUG/SEPT              | -30<br>-20         | 7                                   | 14<br>0            | -7               |
| OCT/NOV/DEC<br>JAN/FEB/MAR | 0                | 0         | 0                | 0                | OCT/NOV/DEC<br>JAN/FEB/MAR | -20                | 0                                   | 0                  | 0                |
| APR/MAY/JUNE               | 0                | 0         | 0                | 0                | APR/MAY/JUNE               | 22                 | 0                                   | 0                  | 0                |